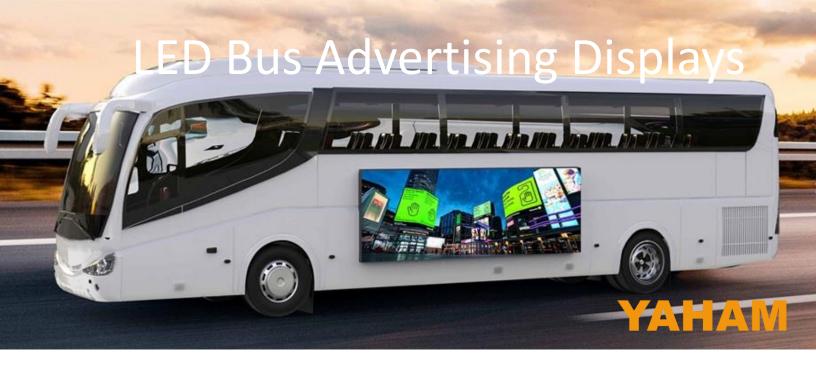

## LED Bus side displays are manufactured by Yaham, a world leader in LED innovation and display technology

## **Specifications**

Various options are available;

- 2.5mm, 3mm and 4mm pixel pitch, RGB
- Queen and King formats
- High Brightness, high refresh, high resolution, low power consumption

| Pixel Pitch         | Queen<br>2.5mm | King           |                |                |
|---------------------|----------------|----------------|----------------|----------------|
|                     |                | 2.5mm          | 3mm            | 4mm            |
| Display Size-mm     | 480 x 1760     | 800 x 3520     | 800 x 3520     | 800 x 3520     |
| Display Size-inches | 18.9" x 69.3"  | 31.5" x 138.6" | 31.5" x 138.6" | 31.5" x 138.6" |
| Screen resolution   | 192 x 704      | 320 x 1408     | 266 x 1173     | 200 x 880      |

## **Weather Proofing and Installation**

- Light weight aluminum enclosure and protective LED cover
- IP 66 rating
- A super thin structure with minimal protrusion from the bus
- Easy to install. Here is a link to our installation video;